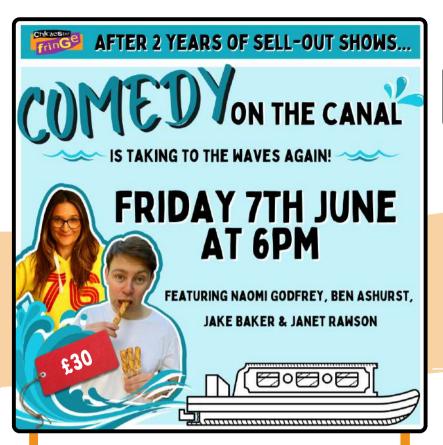

A Comedy Competition for Chichester Fringe

HEATS: 4th/6th June FINAL: 11th June

Presented by:

FIND OUT MORE:

See stand-up performances that take place LIVE on a moving canal boat (yes, seriously!). With hilarious stories, improvised sets and even a comedy monologue... 