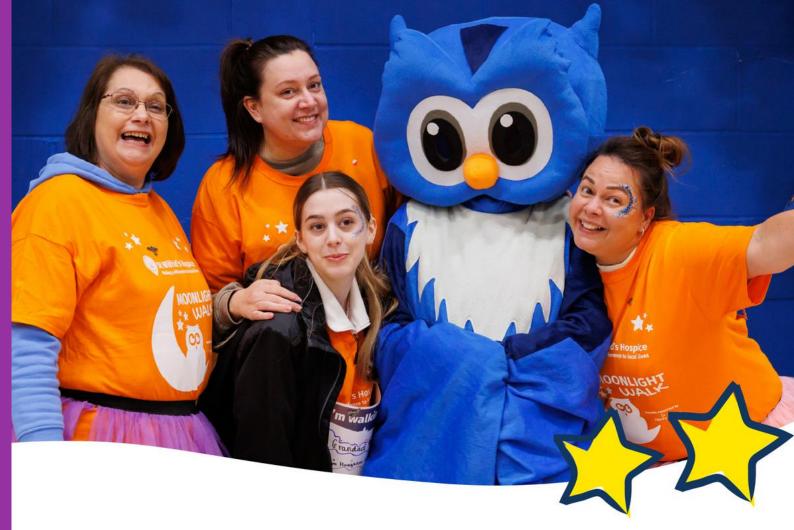

# The Moonlight Walk

## Saturday 14th June | Chichester College

Finish Chichester Fringe with a charity walk that will make a difference! Join hundreds of other walkers for a night to remember under the stars, in aid of St Wilfrid's Hospice

Sign up | stwh.co.uk/moonlight

Charity No. 281963

Sponsored by Henry Adams