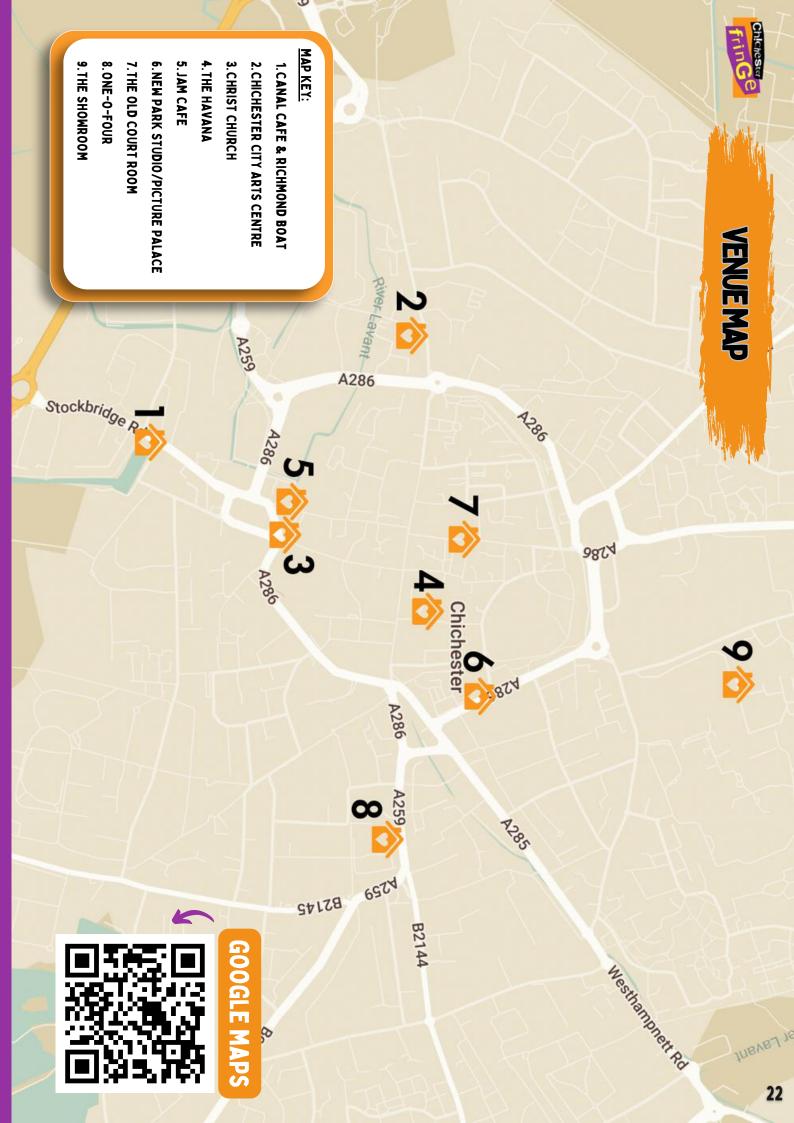

#### 11 VENUES ACROSS THE CITY, FROM THEATRE STUDIOS TO CAFES AND BARS

We want to celebrate the brilliant venues across Chichester. That's why you can attend events at places like **The Jam Cafe** in South Street, **The Old Court Room** in North Street or the **New Park Centre** near Priory Park.

This year, we've added **Christ Church**, **The ShowRoom** and **The Havana** to our venue list. To find out more about accessibility, **visit our website: www.chichesterfringe.co.uk/our-venues.** 