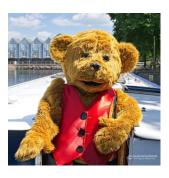

www.giraffeaccountants.co.uk

01243 972 449

INFO@GIRAFFEACCOUNTANTS.CO.UK

| The Teddy Bear Picnic Trip ~ Family Fringe on the Canal |  |
|---------------------------------------------------------|--|
| 08 June   12:00 (90mins)   £15   Chichester Canal       |  |

You'll enjoy great entertainment for you and your little ones, plus a meet & greet with Eddie teddy! This event takes place on the Richmond Boat along Chichester Canal, so bring along your picnic and prepare for some teddy-tastic fun!