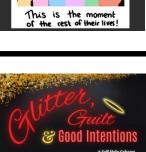

S S S S S 10 1 2 3 8 13 14 31 5 6 7 q 11 12

Glitter, Guilt and Good Intentions - A Self Help Cabaret ~ Belle Street 31 May | 20:00 (1hr) | £8 (£6) | JAM Café

Belle Street's cabaret blends humour, parodies and musical theatre in a 'frazzled rather than filtered' celebration of life's chaos. This show proves that perfection is overrated - and reinventing yourself can be just as confusing as it is fun.